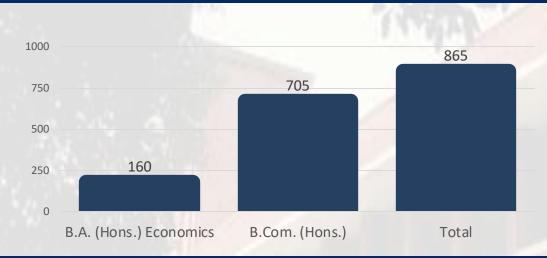

# BATCH STATISTICS

#### **BATCH SIZE**

With a batch size of 800+ students, it provides the recruiters with the option to choose from a large pool of prospective candidates. SRCC has been consistently ranked as the best commerce college by India Today. Professional courses, Internships and student-run organizations impart the skills required at the corporate level and make our students the perfect fit for your organization.