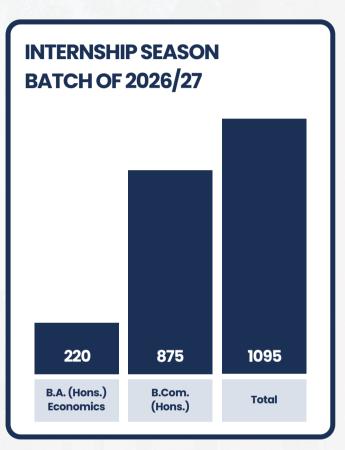

## **BATCH STRUCTURE**

### **BATCH SIZE**

A total of 44 recruiters participated in SRCC phase 1 placements and the gross value was at Rs 21.5 crore, the college said.

Out of the total 1,007 students who took part in the placement drive, 800 were from BCom (Hons), 207 BA Economics (Hons).